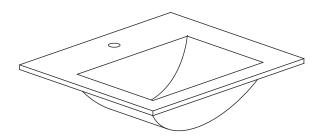

# **PRODUCT DIAGRAM**

Clean the vanity top with a soft cloth and a mild cleanser.