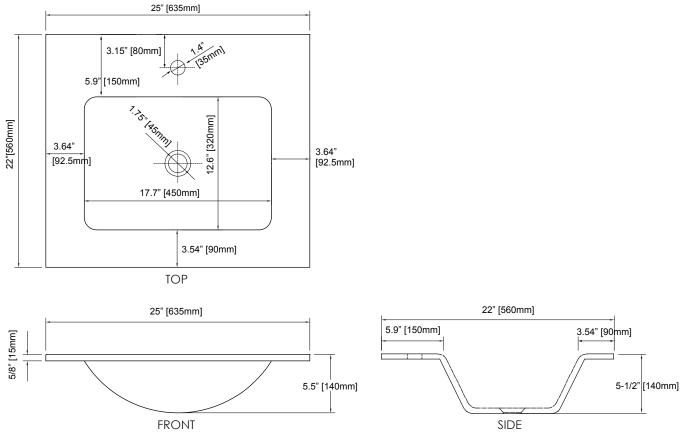

## NOMINAL DIMENSIONS

25" Width x 22" Depth

# **PRODUCT DIAGRAM**

Clean the vanity top with a soft cloth and a mild cleanser.