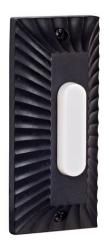

## **Designer Surface Mount Buttons - PB4043-WB**

Die-Cast Builder's Plus Series Surface Mount Lighted Push Button in Weathered Black

Traditional Die-Cast Builder's Plus Series Surface Mount LED Lighted Push Button in Antique Pewter

| Specs                  |                         | ^ | Dimensions   |      | ~ |
|------------------------|-------------------------|---|--------------|------|---|
| Warranty               | 1 Year Limited Warranty |   | Width (in.)  | 1.50 |   |
| Shipping Weight (lbs.) | 0.31                    |   | Depth (in.)  | 0.81 |   |
| Carton Size (CU FT)    | 0.01                    |   | Height (in.) | 3.50 |   |
| Finish                 | Weathered Black         |   |              |      |   |